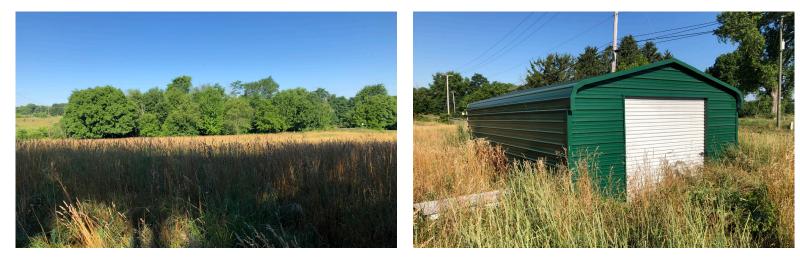

### 800-533-5456 | kikoauctions.com

Real estate features 7.6 acres of open land with a stream at the west side, row of large pines on the east side, gently rolling. Approx. 16'x 24' steel storage building out front. Convenient location. Current taxes are \$123.00 per half year.