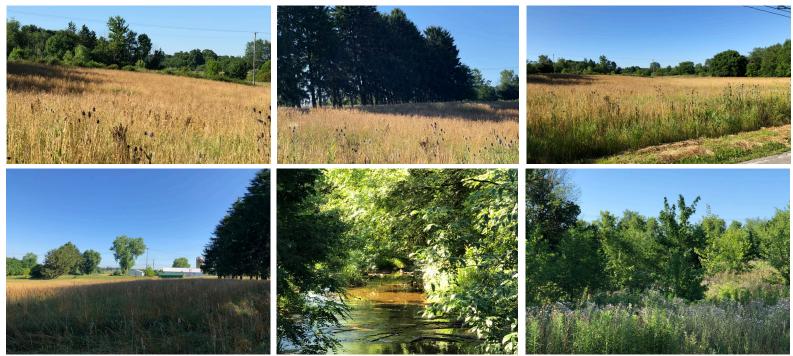

### 800-533-5456 | kikoauctions.com

Real estate features 7.6 acres of open land with a stream at the west side, row of large pines on the east side, gently rolling. Approx. 16'x 24' steel storage building out front. Convenient location. Current taxes are \$123.00 per half year.