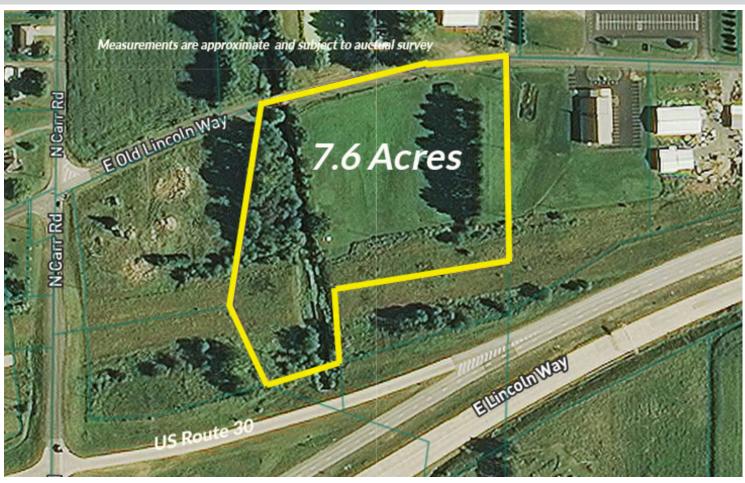

### 7.6 ACRES OF LAND W/ STREAM

16' x 24' Steel Building – Large Pine Trees Southeast Local School District - Online Bidding Available

#### ABSOLUTE AUCTION, all sells to the highest bidder on location: 10971 E. OLD LINCOLN WAY, ORRVILLE, OH 44667

Directions: Take US RT. 30 east of Wooster or west of Dalton to Carr Rd. exit, go north to Lincoln Way and east to property. Watch for KIKO signs.

### 800-533-5456 | kikoauctions.com

Real estate features 7.6 acres of open land with a stream at the west side, row of large pines on the east side, gently rolling. Approx. 16'x 24' steel storage building out front. Convenient location. Current taxes are \$123.00 per half year.